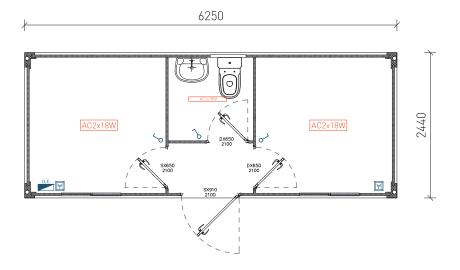

## Main Elevation

Width (Ext.)

Height (Int.)

Windows

Doors

Panel

Pavement type

Pavement covering

Coverage

Coverage isolation

Electrical board

Sockets

Switch WC 2440mm.

2500mm (Option 3000mm).

Sliding lacquered white aluminium windows, 1000x1045mm, with gratings and anti-mosquito net.

Lacquered white steel isolated doors, 40 mm thick (according to drawing).

1 Differential 25A/30mA, 1 breaker 10A + 2 of 16A (with AC + 1 circuit breaker 16A).

Monophase and surface mounted socket (according to drawing).

Surface mount (according to drawing).

Simple washbasin; toilet; armor 2x18W