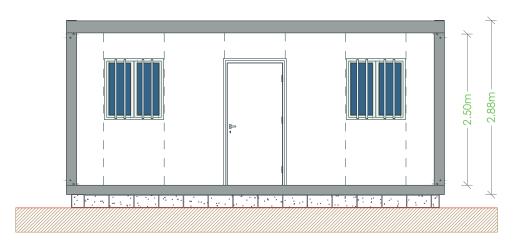

## Main Elevation

Width (Ext.)

Height (Int.)

Windows

Doors

Panel

Pavement type

Pavement covering

Coverage

Coverage isolation

Electrical board

Sockets

Switch WC 2440mm.

2500mm (Option 3000mm).

Sliding lacquered white aluminium windows, 1000x1045mm, with gratings and anti-mosquito net.

Lacquered white steel isolated doors, 40 mm thick (according to drawing).